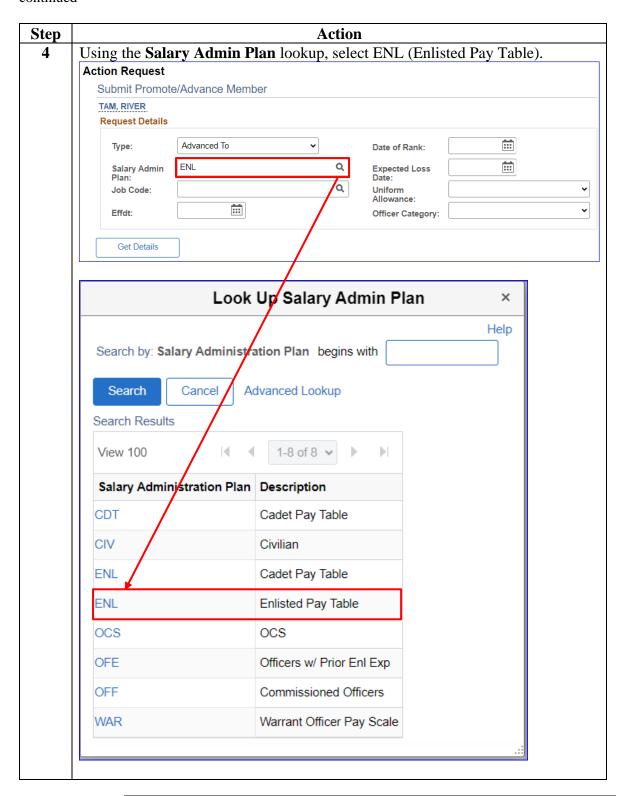

### **Advancing a Member**

**Introduction** This guide provides the procedures for advancing a member's paygrade

in Direct Access (DA).

**Reference** (a) Enlistments, Evaluations, and Advancements, COMDTINST

M1000.2 (series)

**IMPORTANT** Once the Advancement Action Request has been approved and has

processed through a nightly calculation, it is important to review the member's Pay Calculation Results and EABP rows to ensure the member's pay processed correctly and no pay entitlements were

erroneously started or stopped.

**Procedures** See below.



# Procedures, continued



# Procedures, continued



# **Procedures**, continued



#### Procedures,

continued



#### Procedures,

continued



#### Procedures,

continued



#### Procedures,

continued