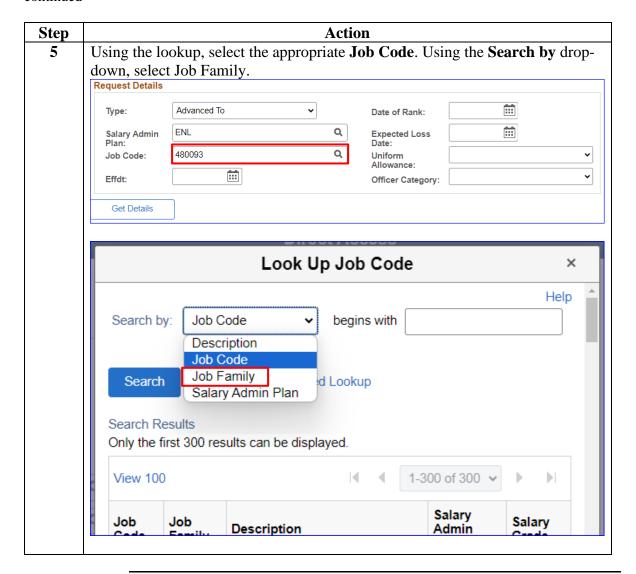

### **Advancing a Member**

**Introduction** This guide provides the procedures for advancing a member's paygrade

in Direct Access (DA).

**Reference** (a) Enlistments, Evaluations, and Advancements, COMDTINST

M1000.2 (series)

**IMPORTANT** Once the Advancement Action Request has been approved and has

processed through a nightly calculation, it is important to review the member's Pay Calculation Results and EABP rows to ensure the member's pay processed correctly and no pay entitlements were

erroneously started or stopped.

**Procedures** See below.



# Procedures, continued



# Procedures, continued



# **Procedures**, continued



#### Procedures,

continued



#### Procedures,

continued



#### Procedures,

continued



#### Procedures,

continued