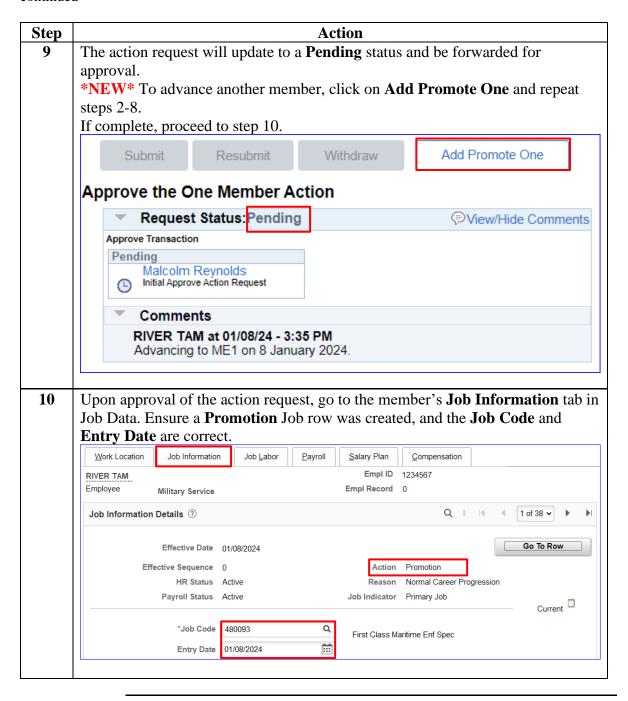

### **Advancing a Member**

**Introduction** This guide provides the procedures for advancing a member's paygrade

in Direct Access (DA).

**Reference** (a) Enlistments, Evaluations, and Advancements, COMDTINST

M1000.2 (series)

**IMPORTANT** Once the Advancement Action Request has been approved and has

processed through a nightly calculation, it is important to review the member's Pay Calculation Results and EABP rows to ensure the member's pay processed correctly and no pay entitlements were

erroneously started or stopped.

**Procedures** See below.



# Procedures, continued



# Procedures, continued



# **Procedures**, continued



#### Procedures,

continued



#### Procedures,

continued



#### Procedures,

continued



#### Procedures,

continued