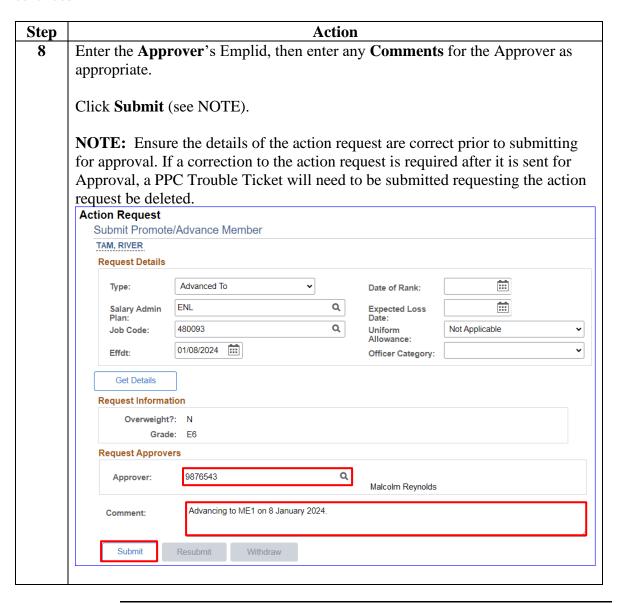

### **Advancing a Member**

**Introduction** This guide provides the procedures for advancing a member's paygrade

in Direct Access (DA).

**Reference** (a) Enlistments, Evaluations, and Advancements, COMDTINST

M1000.2 (series)

**IMPORTANT** Once the Advancement Action Request has been approved and has

processed through a nightly calculation, it is important to review the member's Pay Calculation Results and EABP rows to ensure the member's pay processed correctly and no pay entitlements were

erroneously started or stopped.

**Procedures** See below.



# Procedures, continued



# Procedures, continued



# **Procedures**, continued



#### Procedures,

continued



#### Procedures,

continued



#### Procedures,

continued



#### Procedures,

continued