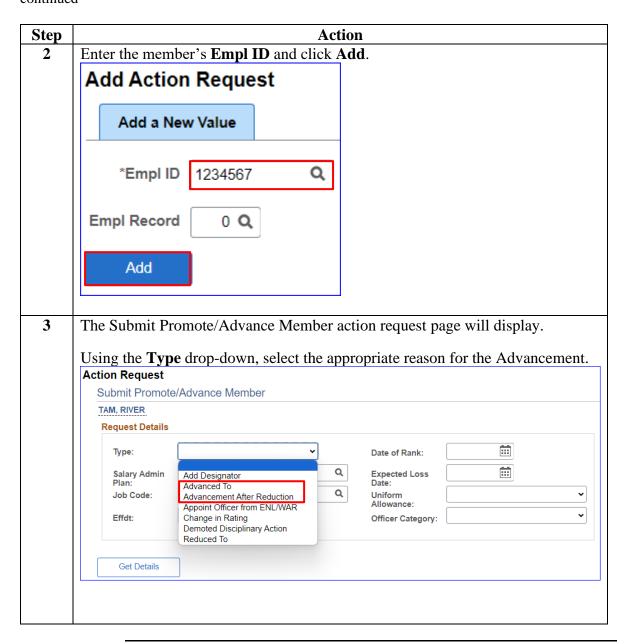

### **Advancing a Member**

**Introduction** This guide provides the procedures for advancing a member's paygrade

in Direct Access (DA).

**Reference** (a) Enlistments, Evaluations, and Advancements, COMDTINST

M1000.2 (series)

**IMPORTANT** Once the Advancement Action Request has been approved and has

processed through a nightly calculation, it is important to review the member's Pay Calculation Results and EABP rows to ensure the member's pay processed correctly and no pay entitlements were

erroneously started or stopped.

**Procedures** See below.



# Procedures, continued



# Procedures, continued



# **Procedures**, continued



#### Procedures,

continued



#### Procedures,

continued



#### Procedures,

continued



#### Procedures,

continued