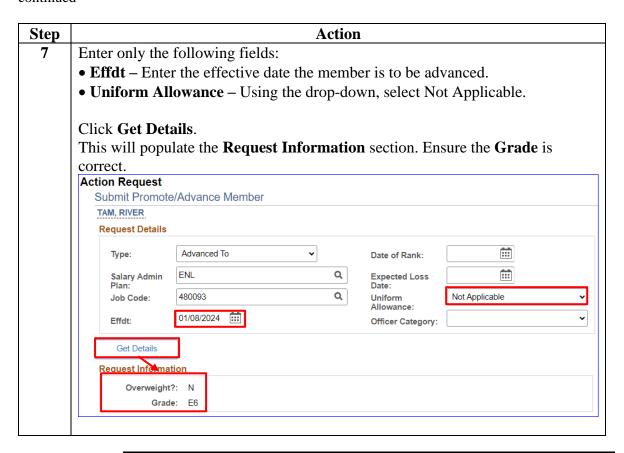

### **Advancing a Member**

**Introduction** This guide provides the procedures for advancing a member's paygrade

in Direct Access (DA).

**Reference** (a) Enlistments, Evaluations, and Advancements, COMDTINST

M1000.2 (series)

**IMPORTANT** Once the Advancement Action Request has been approved and has

processed through a nightly calculation, it is important to review the member's Pay Calculation Results and EABP rows to ensure the member's pay processed correctly and no pay entitlements were

erroneously started or stopped.

**Procedures** See below.



# Procedures, continued



# Procedures, continued



# **Procedures**, continued



#### Procedures,

continued



#### Procedures,

continued



#### Procedures,

continued



#### Procedures,

continued