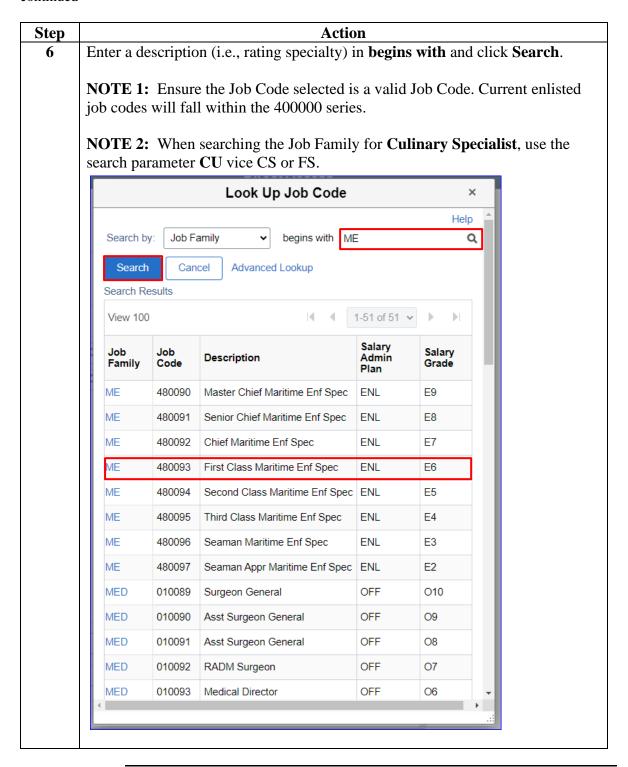

### **Advancing a Member**

**Introduction** This guide provides the procedures for advancing a member's paygrade

in Direct Access (DA).

**Reference** (a) Enlistments, Evaluations, and Advancements, COMDTINST

M1000.2 (series)

**IMPORTANT** Once the Advancement Action Request has been approved and has

processed through a nightly calculation, it is important to review the member's Pay Calculation Results and EABP rows to ensure the member's pay processed correctly and no pay entitlements were

erroneously started or stopped.

**Procedures** See below.



# Procedures, continued



# Procedures, continued



# **Procedures**, continued



#### Procedures,

continued



#### Procedures,

continued



#### Procedures,

continued



#### Procedures,

continued