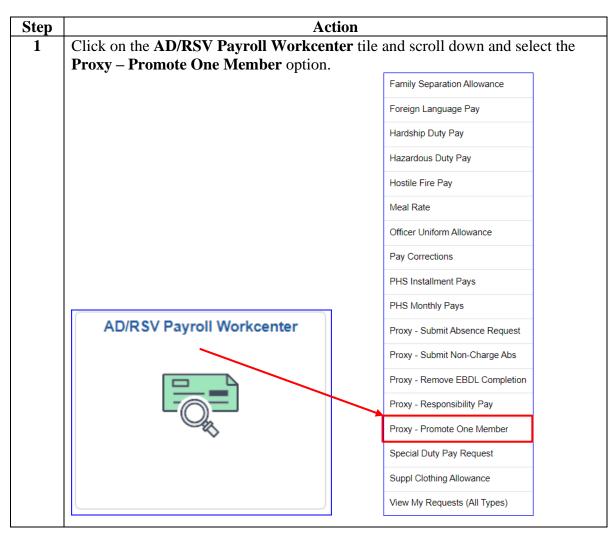

### **Advancing a Member**

**Introduction** This guide provides the procedures for advancing a member's paygrade

in Direct Access (DA).

**Reference** (a) Enlistments, Evaluations, and Advancements, COMDTINST